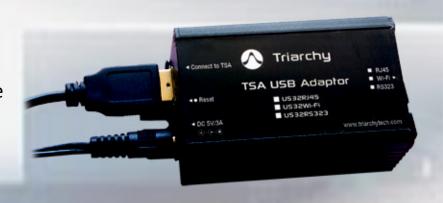

## **USB2WIFI TSA USB Adaptor**

USB2WIFI is a hardware interface for TSA USB mini spectrum analyzer. It converts the USB interface into the WIFI interface. It simplifies the command set of the TSA USB mini spectrum analyzer. It also includes the calibration calculation so that TSA USB mini spectrum analyzer can directly work on the Internet after with the USB2WIFI.

USB2WIFI will be easy to setup with TSA USB mini spectrum analyzer remote test via internet so that TSA USB mini spectrum analyzer will work as sensor to setup network monitor system with near end PC.